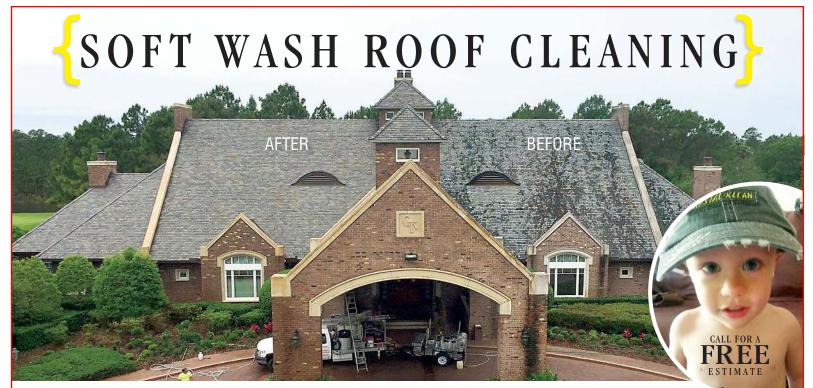

## Safeguard Your Home with Soft Wash Roof Cleaning

Did you know that mold, bacteria, fungus and algae can grow on your roof? Not only unsightly, these contaminants can damage shingles and tiles, and affect the health of your roof

Krystal Klean offers "Soft Wash," a low pressure cleaning system specifically designed to gently clean your roof using biodegradable chemicals.

## Soft Washing

- Preserves the lifespan and functionality of your roof
- Can help prevent allergens and other contaminants from entering your home
- Increases your home's energy efficiency
- Creates an aesthetically pleasing exterior